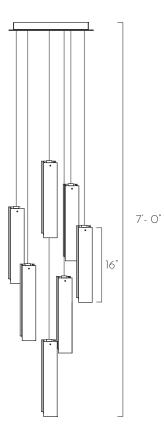

#### Pendant Size

3"W x 3"D x 16"H

### Total Drop

7'H + 2' extra wire for adjustment