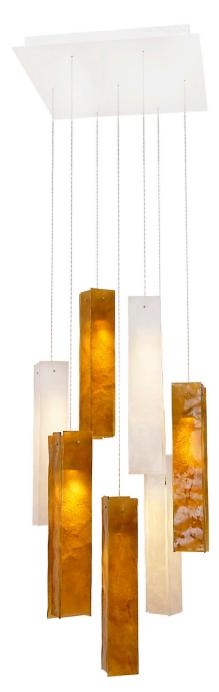

#### DESCRIPTION

A modern and sleek multi-pendant light fixture comprising of four hand-made glass leaves encasing a dimmable LED bulb. Ideal for your kitchen island, reception, dining, bar, study area or any space that requires bright LED Dimmable lighting.

#### **Pendant Colour**

3 units of White 4 units of Amber

#### Pendant Size

3"W x 3"D x 16"H