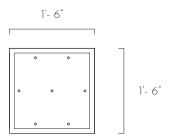

### Canopy Finish

Powder coated metal in Flat White/ Sparkle Silver

Canopy Size 18"L x 18"W x 1.5"H